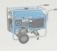

## BG7000E GENERATOR

## CONSTRUCTION GRADE GENERATOR, BUILT TO KEEP YOUR JOB SITE GOING

| TEC       | HNICAL SPECS |
|-----------|--------------|
| Frequency | 60Hz         |

| Frequency      | 60Hz              |
|----------------|-------------------|
| Rate Output    | 6500W             |
| Max Output     | 7000W             |
| Voltage        | 120V / 240V       |
| Rated Amperage | 54.2A / 27.1A     |
| DC Output      | 12V               |
| Engine Model   | LT420             |
| Displacement   | 25.6cu in (420cc) |
| Length         | 29.3" (745mm)     |
| Width          | 21" (530mm)       |
| Height         | 23.2" (590mm)     |
| Weight         | 194lbs (88kg)     |

## **FEATURES**

- Electric Start For ease of starting and includes sealed battery.
- AVR Auto Voltage Regulation keeps voltage within 3% (+/-)
- Brushless Alternator (No brushes to change)
  Genuine CooperTM brand GFCI Outlets High quality electrical
- components that eliminate the possibility of shock to the operator
- Master Circuit Breaker Eliminates damage of alternator
- Voltage Meter For easy monitoring of generator performance
- 12 volt DC Outlet provides 6.2 amps of DC power
- Large Fuel Tanks Ensures 8 hours of run time on a single tank
- Standard Wheel Kits for ease of maneuverability
- Roll Cage Ensures protection of all components within the frame