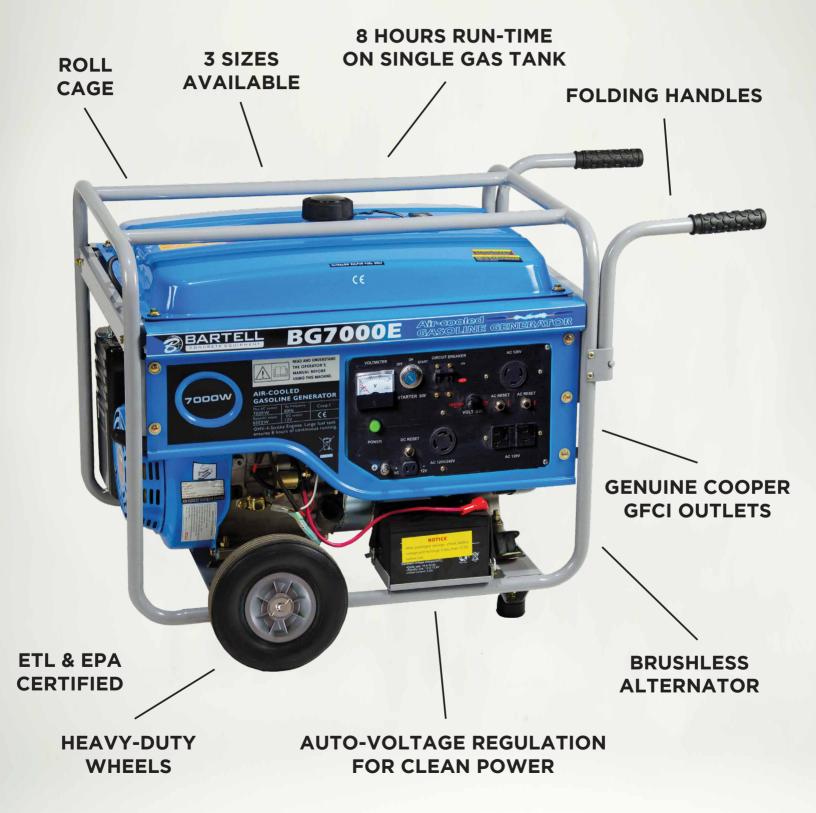

## BG7000E GENERATOR

## CONSTRUCTION GRADE GENERATOR, BUILT TO KEEP YOUR JOB SITE GOING

| TEC       | HNICAL SPECS |
|-----------|--------------|
| Frequency | 60Hz         |

| Frequency      | 60Hz              |
|----------------|-------------------|
| Rate Output    | 6500W             |
| Max Output     | 7000W             |
| Voltage        | 120V / 240V       |
| Rated Amperage | 54.2A / 27.1A     |
| DC Output      | 12V               |
| Engine Model   | LT420             |
| Displacement   | 25.6cu in (420cc) |
| Length         | 29.3" (745mm)     |
| Width          | 21" (530mm)       |
| Height         | 23.2" (590mm)     |
| Weight         | 194lbs (88kg)     |

## **FEATURES**

- Electric Start For ease of starting and includes sealed battery.
- AVR Auto Voltage Regulation keeps voltage within 3% (+/-)
- Brushless Alternator (No brushes to change)
  Genuine CooperTM brand GFCI Outlets High quality electrical
- components that eliminate the possibility of shock to the operator
- Master Circuit Breaker Eliminates damage of alternator
- Voltage Meter For easy monitoring of generator performance
- 12 volt DC Outlet provides 6.2 amps of DC power
- Large Fuel Tanks Ensures 8 hours of run time on a single tank
- Standard Wheel Kits for ease of maneuverability
- Roll Cage Ensures protection of all components within the frame