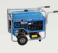

## BG7000E GENERATOR

## CONSTRUCTION GRADE GENERATOR, BUILT TO KEEP YOUR JOB SITE GOING

| TEC       | HNICAL SPECS |
|-----------|--------------|
| Frequency | 60Hz         |

| Frequency      | 60Hz              |
|----------------|-------------------|
| Rate Output    | 6500W             |
| Max Output     | 7000W             |
| Voltage        | 120V / 240V       |
| Rated Amperage | 54.2A / 27.1A     |
| DC Output      | 12V               |
| Engine Model   | LT420             |
| Displacement   | 25.6cu in (420cc) |
| Length         | 29.3" (745mm)     |
| Width          | 21" (530mm)       |
| Height         | 23.2" (590mm)     |
| Weight         | 194lbs (88kg)     |

## **FEATURES**

- Electric Start For ease of starting and includes sealed battery.
- AVR Auto Voltage Regulation keeps voltage within 3% (+/-)
- Brushless Alternator (No brushes to change)
  Genuine CooperTM brand GFCI Outlets High quality electrical
- components that eliminate the possibility of shock to the operator
- Master Circuit Breaker Eliminates damage of alternator
- Voltage Meter For easy monitoring of generator performance
- 12 volt DC Outlet provides 6.2 amps of DC power
- Large Fuel Tanks Ensures 8 hours of run time on a single tank
- Standard Wheel Kits for ease of maneuverability
- Roll Cage Ensures protection of all components within the frame