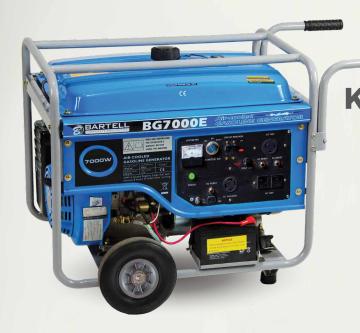

## BG7000E GENERATOR

## CONSTRUCTION GRADE GENERATOR, BUILT TO KEEP YOUR JOB SITE GOING

| TEC       | HNICAL SPECS |
|-----------|--------------|
| Frequency | 60Hz         |

| Frequency      | 60Hz              |
|----------------|-------------------|
| Rate Output    | 6500W             |
| Max Output     | 7000W             |
| Voltage        | 120V / 240V       |
| Rated Amperage | 54.2A / 27.1A     |
| DC Output      | 12V               |
| Engine Model   | LT420             |
| Displacement   | 25.6cu in (420cc) |
| Length         | 29.3" (745mm)     |
| Width          | 21" (530mm)       |
| Height         | 23.2" (590mm)     |
| Weight         | 194lbs (88kg)     |